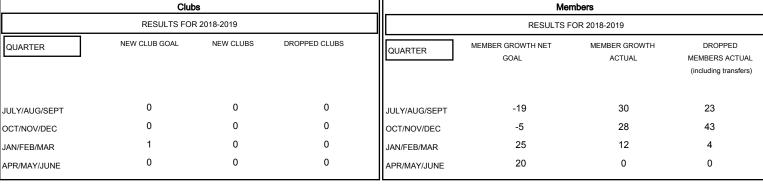

# MONTHLY MEMBERSHIP PROGRESS REPORT

## District 27 E2

Results as of: 01/31/2019

#### LOCATION WISCONSIN **OPEN GMT CA** Clubs Members



### GOALS AND ACTUAL NEW CLUBS CUMULATIVE



## GOALS AND ACTUAL MEMBERS CUMULATIVE





| DROPPED CLUBS: 0 |    |
|------------------|----|
| DROPPED MEMBERS  |    |
| DECEASED         | 15 |
| CLUB CANCELLED   | 0  |
| OTHER            | 55 |
| TOTAL            | 70 |

| 22 CLUBS OF 46 ADDED 1 OR MORE | GENDER DISTRIBUTION |                  |
|--------------------------------|---------------------|------------------|
| NEW MEMBERS                    | MALE                | 1,29             |
|                                | FEMALE              | 374              |
|                                | Women Percentag     | je Fiscal Year 0 |

1,298 (77.63%) MALE 374 (22.37%) FEMALE Women Percentage Fiscal Year Goal: 25%

TOTAL FAMILY UNIT MEMBERS

CLICK HERE FOR CUMULATIVE MEMBERSHIP D