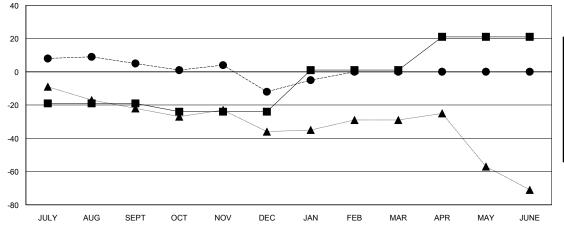

## GOALS AND ACTUAL MEMBERS CUMULATIVE

| DROPPED CLUBS: 0 |    |
|------------------|----|
| DROPPED MEMBERS  |    |
| DECEASED         | 15 |
| CLUB CANCELLED   | 0  |
| OTHER            | 55 |
| TOTAL            | 70 |